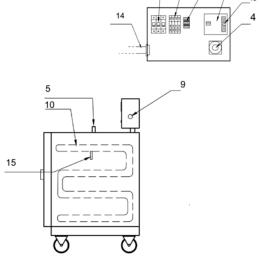

| W <sub>o</sub> | Wear & Spare Parts                  |            |  |
|----------------|-------------------------------------|------------|--|
| we             | -                                   |            |  |
| 1              | Digital Thermostat DT-109A          | 0700100002 |  |
| 2              | Signal Lamp 230V                    | 0700100003 |  |
| 2              | Signal Lamp 110V                    | 0700100004 |  |
| 3              | Fiberglass Wick SDE-50              | 0700100098 |  |
| 4              | Power Switch                        | 0700100018 |  |
| 5              | Air Valve                           | 0700100020 |  |
| 6              | Door Handle                         | 0700100006 |  |
| 7              | Tray                                | 0700100054 |  |
| 8              | Castors without Brake Back          | 0700100008 |  |
| 8              | Castors with Brake Front            | 0700100009 |  |
| 9              | Cable Gland - SDE/SDF               | 0700100031 |  |
| 10             | Heating Element 230V - SDE/SDF      | 0700100011 |  |
| 10             | Heating Element 110V - SDE/SDF      | 0700100012 |  |
| 11             | Contactor 230V                      | 0700100017 |  |
| 11             | Contactor 110V                      | 0700100023 |  |
| 12             | Fuse (automatic) 10A                | 0700100015 |  |
| 12             | Fuse (automatic) 2A                 | 0700100016 |  |
| 13             | Terminal                            | 0700100019 |  |
| 14             | Power Cord 400V with plug CEE 5x32A | 0700100013 |  |
| 14             | Power Cord 110V with plug - SDE/SDF | 0700100014 |  |
| 15             | Thermocouples SDE/SDF               | 0700100165 |  |