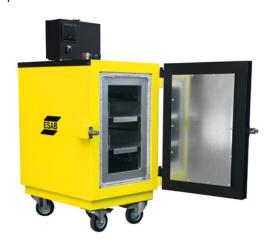

Heavy insulation, rugged industrial design, external surfaces with electrostatic paint coating and heavy lockable castors make these ovens a great investment for long-term easy use.

- 50 kg electrode drying and storing capacity
- 800 °C-rated fiberglass door seals keep heat inside
- Rockwool insulated premium steel construction for durability and long life
- Heats up quickly and cools down slowly, making these energy efficient. Retains heat for up to 8 hours when unplugged
- Two removable trays (220 x 440 x 70 mm) for convenient loading, unloading and cleaning