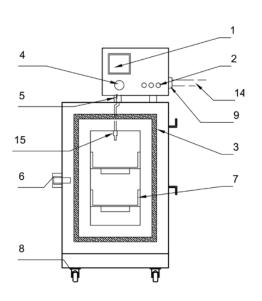

| W <sub>o</sub> | Wear & Spare Parts                  |            |  |
|----------------|-------------------------------------|------------|--|
| we             | -                                   |            |  |
| 1              | Digital Thermostat DT-109A          | 0700100002 |  |
| 2              | Signal Lamp 230V                    | 0700100003 |  |
| 2              | Signal Lamp 110V                    | 0700100004 |  |
| 3              | Fiberglass Wick SDE-50              | 0700100098 |  |
| 4              | Power Switch                        | 0700100018 |  |
| 5              | Air Valve                           | 0700100020 |  |
| 6              | Door Handle                         | 0700100006 |  |
| 7              | Tray                                | 0700100054 |  |
| 8              | Castors without Brake Back          | 0700100008 |  |
| 8              | Castors with Brake Front            | 0700100009 |  |
| 9              | Cable Gland - SDE/SDF               | 0700100031 |  |
| 10             | Heating Element 230V - SDE/SDF      | 0700100011 |  |
| 10             | Heating Element 110V - SDE/SDF      | 0700100012 |  |
| 11             | Contactor 230V                      | 0700100017 |  |
| 11             | Contactor 110V                      | 0700100023 |  |
| 12             | Fuse (automatic) 10A                | 0700100015 |  |
| 12             | Fuse (automatic) 2A                 | 0700100016 |  |
| 13             | Terminal                            | 0700100019 |  |
| 14             | Power Cord 400V with plug CEE 5x32A | 0700100013 |  |
| 14             | Power Cord 110V with plug - SDE/SDF | 0700100014 |  |
| 15             | Thermocouples SDE/SDF               | 0700100165 |  |