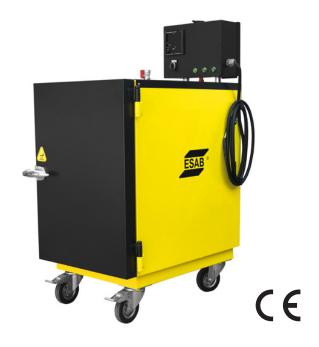

## **SDE-50**

## **Electrode Drying Oven with Digital Thermostat**

**Industry** 

- Process Industry
- Tank and Vessel Fabrication
- Light Equipment

The SDE range of drying and storing ovens are large, thermally controlled cabinets designed specifically for welding electrodes. Ideally, a facility should have separate ovens for drying and storing. However with the SDE manual digital thermostat the same oven can be used for both drying and storing. Designed for stationary applications these come with heavy lockable castors to move around then lock in place. Aditionally a gas vent safely removes humidity and gases during the heating process.

Heavy insulation, rugged industrial design, external surfaces with electrostatic paint coating and heavy lockable castors make these ovens a great investment for long-term easy use.

- 50 kg electrode drying and storing capacity
- 800 °C-rated fiberglass door seals keep heat inside
- Rockwool insulated premium steel construction for durability and long life
- Heats up quickly and cools down slowly, making these energy efficient. Retains heat for up to 8 hours when unplugged
- Two removable trays (220 x 440 x 70 mm) for convenient loading, unloading and cleaning