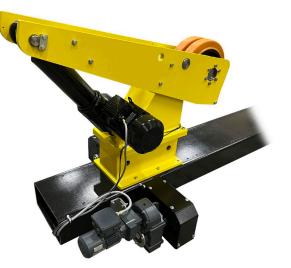

## EFU 30 & EFU 30 IB

Fit-up units

Industry

- Windtower
- Ship and Offshore Yards
- Pressure Vessels
- Pipeline

EFU 30 and EFU 30 IB are dedicated units to be used in a growing line or when joining cans together. They have a smart and robust design made of highquality key components, including electrical cylinders, as well as high-load polyurethane rollers.

- Low maintenance high-quality electric cylinders with AC motors
- Two wireless remote-control pendants using Radio Frequency (RF), and an inductive charger comes as standard
- Control panel with PLC for a precise lifting speed control
- Wheel holder C C adjustable in steps to cover various work piece diameters
- Optional Motorised/Idler Rail Bogie versions