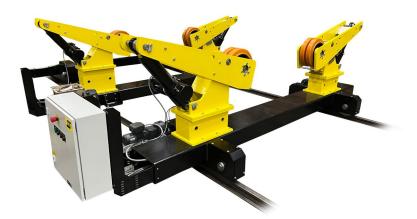

## EFU 30 & EFU 30 IB

Fit-up units

Industry

- Windtower
- Ship and Offshore Yards
- Pressure Vessels
- Pipeline

EFU 30 and EFU 30 IB are dedicated units to be used in a growing line or when joining cans together. They have a smart and robust design made of highquality key components, including electrical cylinders, as well as high-load polyurethane rollers.

- Low maintenance high-quality electric cylinders with AC motors
- Two wireless remote-control pendants using Radio Frequency (RF), and an inductive charger comes as standard
- Control panel with PLC for a precise lifting speed control
- Wheel holder C C adjustable in steps to cover various work piece diameters
- Optional Motorised/Idler Rail Bogie versions