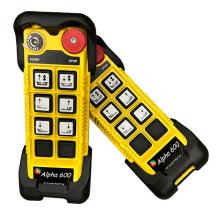

- Low maintenance high-quality electric cylinders with AC motors
- Two wireless remote-control pendants using Radio Frequency (RF), and an inductive charger comes as standard
- Control panel with PLC for a precise lifting speed control
- Wheel holder C C adjustable in steps to cover various work piece diameters
- Optional Motorised/Idler Rail Bogie versions